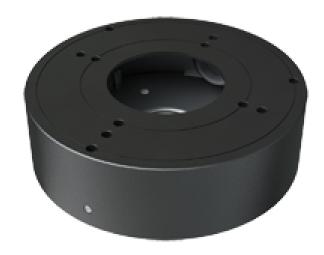

## SF-JBOX-0106-GREY

Safire Smart junction box

For dome cameras

Suitable for outdoor use IP65

Wall or ceiling installation

Base diameter 132 mm

Cable pass

Safire Smart
Junction box for dome cameras
Side and bottom input
Wall or ceiling installation
Suitable for exterior IP65
Aluminium alloy
38.8 (H) x 132 (Ø) mm
215 g
Grey