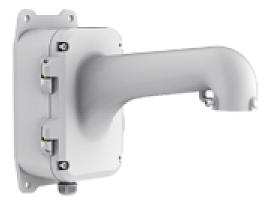

## SF-WALLJBOX-0311

Safire Smart Wall Mount For dome cameras Arm length 388 mm Valid for exterior use Aluminium alloy

Aluminium alloy Includes junction box

Safire Smart Wall support for dome cameras Includes junction box Aluminium alloy 278 (H) x 170 (W) x 388 (D) mm Diameter of junction with chamber 48 mm 2.5 kg Permits internal cabling White colour

## Specifications

| Dimensions                              | 278 (H) x 170 (W) x 388 (D) mm                                                |
|-----------------------------------------|-------------------------------------------------------------------------------|
| Diameter of connection with the chamber | 48 (Ø) mm                                                                     |
| Weight                                  | 2.5 kg                                                                        |
| Use                                     | Valid for interior/exterior                                                   |
| Composition                             | Aluminium alloy                                                               |
| Maximum load                            | The wall must be able to support 3 times the weight of the bracket and camera |
| Colour                                  | White                                                                         |